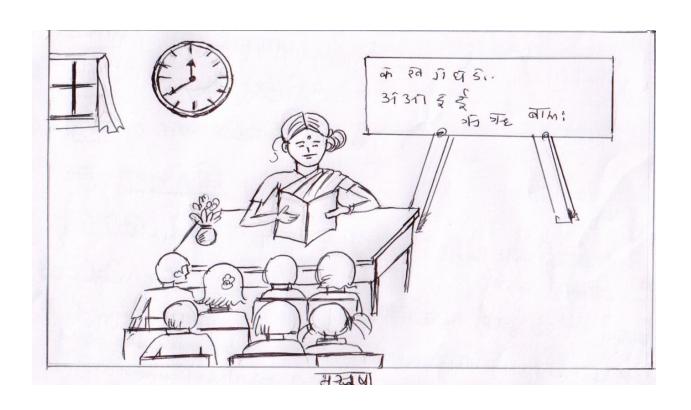

4 अधः प्रदत्तं चित्रं दृष्ट्वा मंजूषायां प्रदत्तशब्दानां सहायतया पंच वाक्यानि संस्कृतेन लिखितः

नीचे दिए गए चित्र का वर्णन मंजूषा में दिए गए शब्दों की सहायता स 2 x 5

पाँच संस्कृत वाक्यों में कीजिए

Describe the following picture in five sanskrit sentences with the help of the words given in the box below :

मंजूषा

विद्यालयस्य, कक्षाः कृष्णपलके, अक्षराणि, पुस्तकानि, आसनानि

छात्राः अध्यापिका, पाठयति, वृक्षाः पाठान्, लिखन्ति, सायंसमयः

अथवा (or)

मंजूषा प्रदत्त शब्दानां साहाय्येन निम्नलिखितं विषयम् अधिकृत्य पंच संस्कृत वाक्येषु एकं अनच्छदेदं लिखत