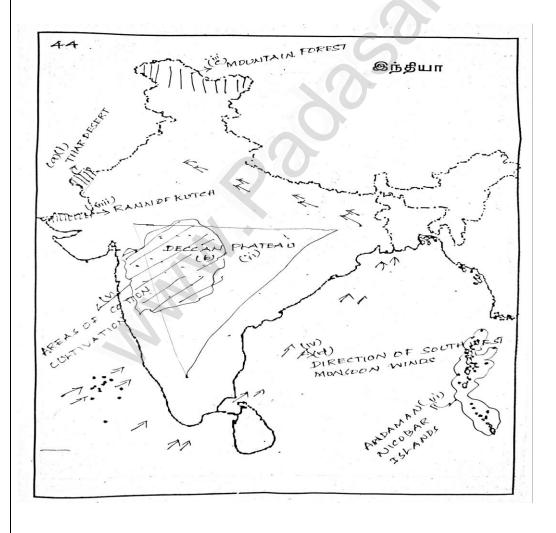

red the practice such as child marriage, the prohibition of widow remarriage.
- The alleged polluting effects of foreign travel had no scriptural sanction.

# iv). Jyotiba Phule:

- Phule opposed child marriage and supported widow remarriage, which was prohibited particularly among high- caste Hindus.
- ♣ Jyotiba and his wife Savitribai Phule devoted their lives for the uplift of the depressed classes and women.

# v). Keshab Chandra Sen:

He condemned child marriage

## vi). Behrramiji Malabari:

- Behrramiji Malabari organized a campaign for legislation against the practice of child marriage.
- Baba Ram Singh considered both men and women equal and accepted widow remarriage.
- He prohibited the dowry system and child marriage.

44.

# Mark the following on the give outline map of India



8