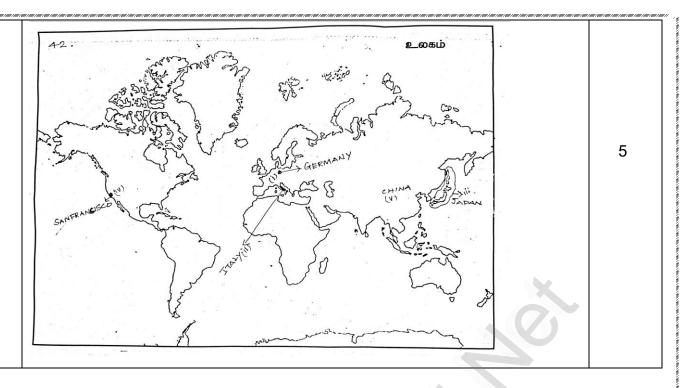

|        |
|                                                    |                                                                                                                            |        |
|                                                    |                                                                                                                            |        |
|                                                    |                                                                                                                            |        |
|                                                    | 1                                                                                                                          | 1      |



**PART - IV** 

IV. ANSWER FOR THE FOLLOWING IN DETAIL

2x8 = 16

| Q.NO | ANSWER                                                                       | MARKS |
|------|------------------------------------------------------------------------------|-------|
| 43.  | Trace the circumstances that led to the rise of Hitler in Germany.           |       |
|      | ❖ Hitler and seven men founded the National Socialist German Workers         |       |
|      | Party.                                                                       |       |
|      | Hitler has developed violent political biases against Jews.                  |       |
|      | He associated Judaism with Marxism.                                          |       |
|      | During World War I he served in the Bavarian army.