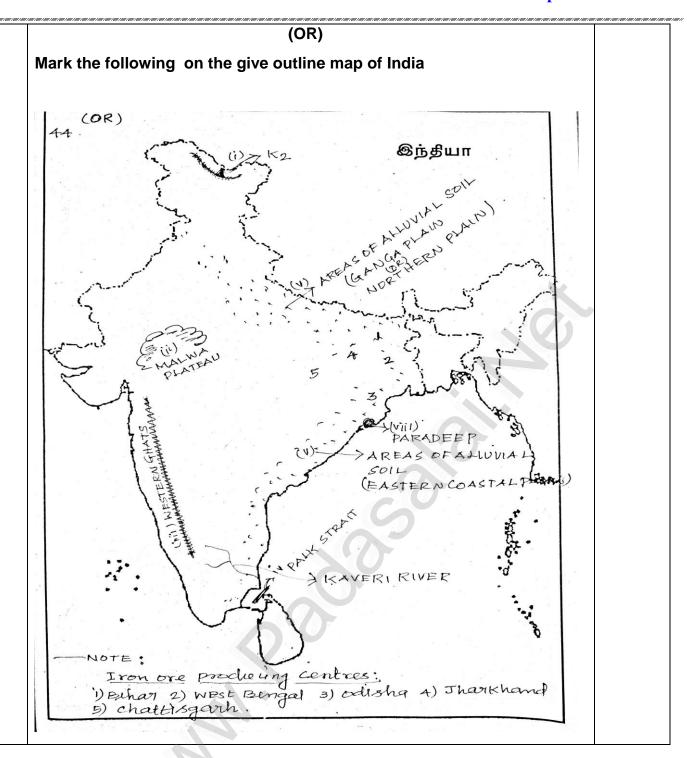

he practice such as child marriage, the prohibition of widow remarriage.
- The alleged polluting effects of foreign travel had no scriptural sanction.

# iv). Jyotiba Phule:

- Phule opposed child marriage and supported widow remarriage, which was prohibited particularly among high- caste Hindus.
- ♣ Jyotiba and his wife Savitribai Phule devoted their lives for the uplift of the depressed classes and women.

# v). Keshab Chandra Sen:

He condemned child marriage

## vi). Behrramiji Malabari:

- Behrramiji Malabari organized a campaign for legislation against the practice of child marriage.
- Baba Ram Singh considered both men and women equal and accepted widow remarriage.
- He prohibited the dowry system and child marriage.

44.

# Mark the following on the give outline map of India



8