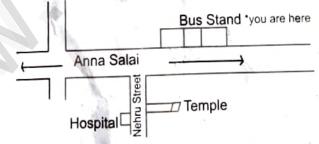

#### SECTION - D

21. A Stranger wants to go a hospital. Write the steps to guide him to reach his destination. 1x2=2