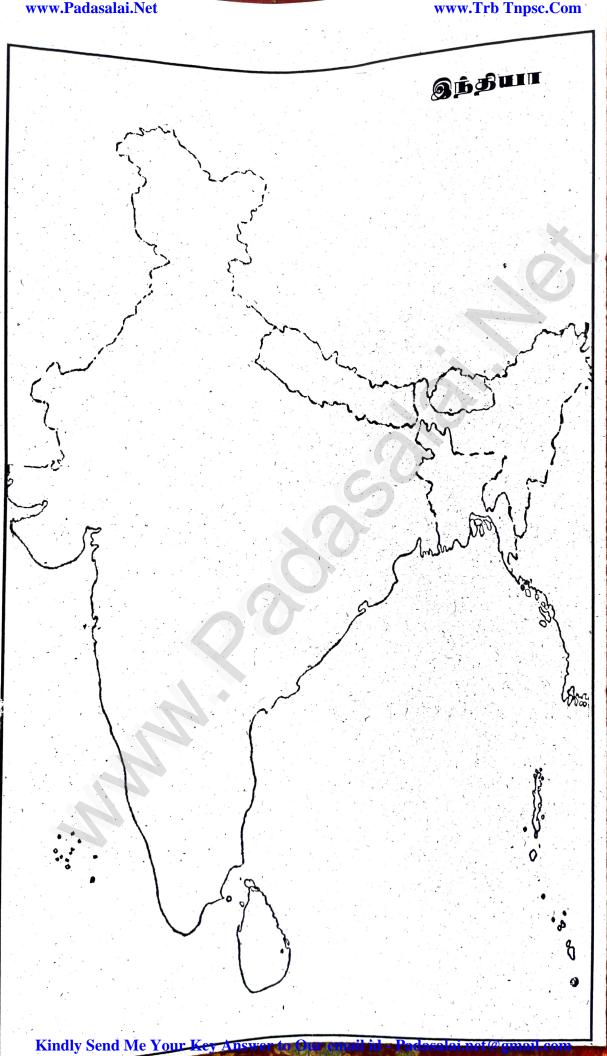

Tsi6SS Answer any 7 questions given below. 7x2 = 1421) Name the four vedas 22) What are Urns? 23) What are the two sects of Buddhism? 24) What is stupa? 25) What are resources? 26) What are the salient features of the National anthem? 27) What is preamble? 28) Sandhai - Define 29) Cricle the odd one Parsava, Mahavira, Buddha, Rishaba 30) Choose the correct sentence: a) August 15 is celebrated as the Independence day b) November 26 is celebrated as the Republic day 4x5 = 20IV. Answer any 4 questions. 31) Write about the vedic women in a paragraph 32) Name eight fold path of Buddhism 33) Write any three causes for the rise of magadha 34) How can resources be conserved? 35) Where do we use our National emblem? 36) What are the fundemental rights? 37) List out the important primary occupations of your district 6x1=6VII. Mark the following places on the India Map. a) Taxila b) Sarnath **Pataliputra** 

## Bay of Bengal Indian Ocean e)

d)

f) Arabian Sea

Kindly Send Me Your Key Answer to Our email id - Padasalai.net@gmail.com